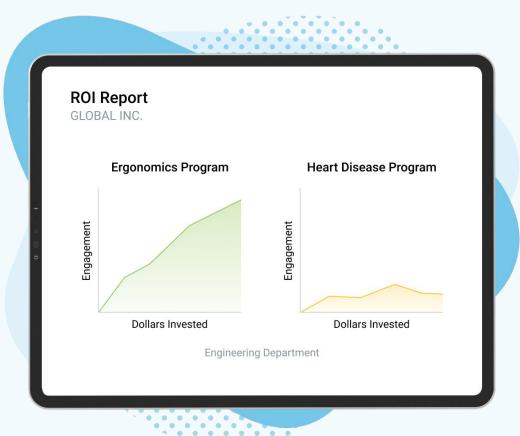

# Know which programs are worth continuing

## Forecast which programs will have the greatest impact