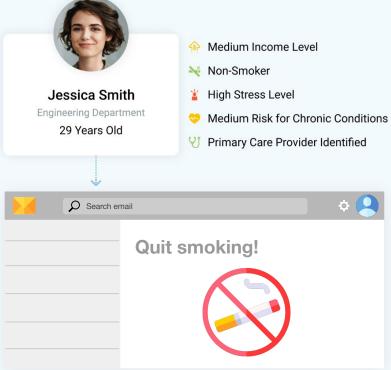

### Employees receive benefits that they don't need

## **Oiya Wellness Engagement**personalizes wellness programs

Media-rich content

Delivered at the right time

Learn at their own pace

New content assigned!

#### Cater to employees' needs

15 DIY Healthy Snacks

Importance of Walking

Healthy Heart: 5 Tips

Strenghts Training for Weight L... 10 Ways to Quit Smoling