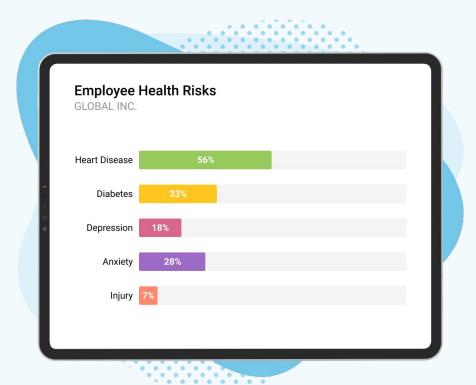

# Know which programs are worth continuing

#### Wellness Engagement drives results

## Forecast which programs will have the greatest impact